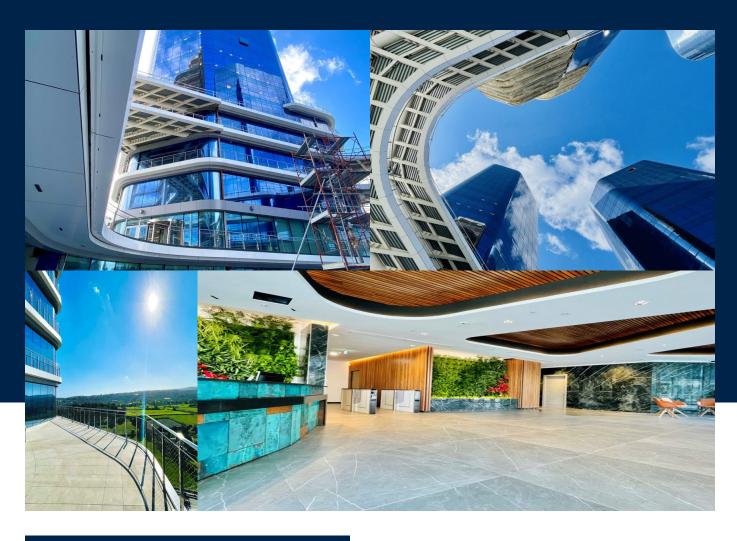

## **609 Sq Mt**

Malta's new office landmark is centrally located in the Mriehel Central Business District and encompassing a site with an area of 11,200 square meters. This business tower is set to become a business address like no other. Set to deliver over 44,000m<sup>2</sup> of commercial floor space, this outstanding development will include a mix of Grade A office space and a range retail and amenity outlets such as coffee shops, alfresco dining restaurants, event spaces, a...