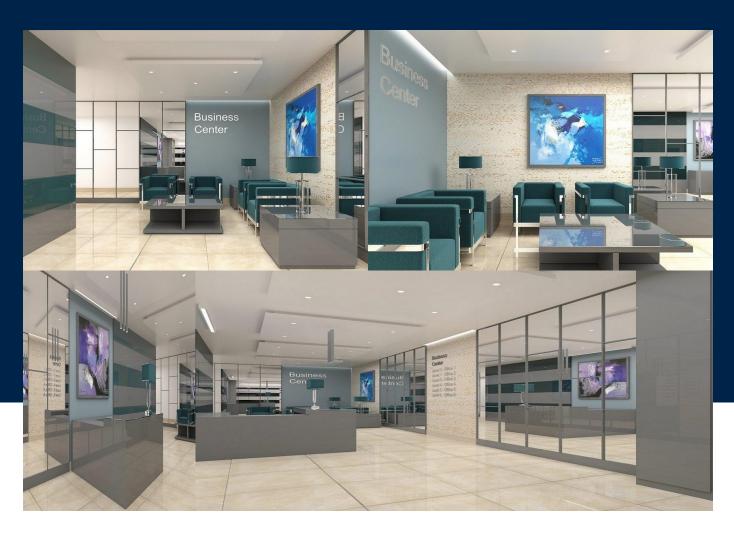

#### Maxine Fravillig

Phone: +356 2010 8077 Email: maxine.fraivillig@sir.com.mt Position: Operations & Marketing Manager State of the art modern office block situated on the Pieta' seafront and abutting on two roads. The layout comprises 10 levels, 7 levels of office space being offered to lease, either as individual floors or as many floors as necessary. The total footprint of the block is 3300 sqm having an approximate 420 sqm on the lower floor which recedes on higher levels to 170 sqm of internal space on the topmost level. The...