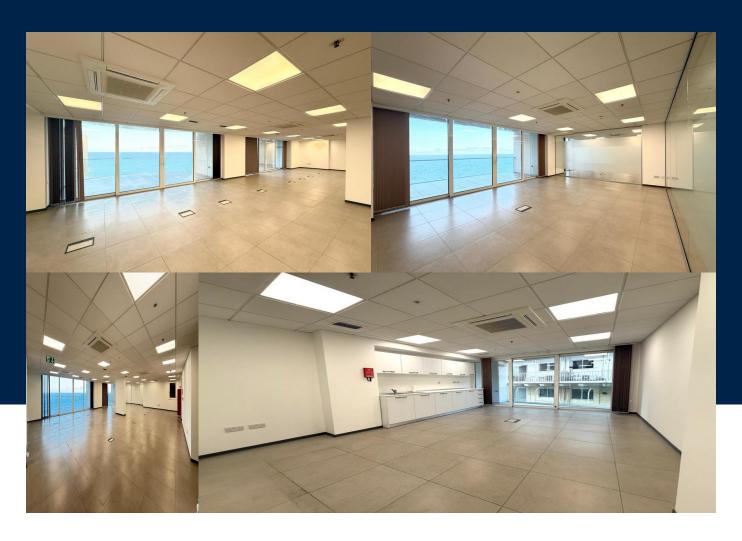

#### **BATHS**

4

Welcome to this stunning commercial property with direct seaviews Sliema. Boasting a highly finished interior, this space offers three spacious open plan offices, one boardroom, equipped with a kitchenette and dining area, and a server and electrical room, with three WCs and spacious terraces. Don't miss out on this incredible opportunity to elevate your business with a prime location in Sliema.