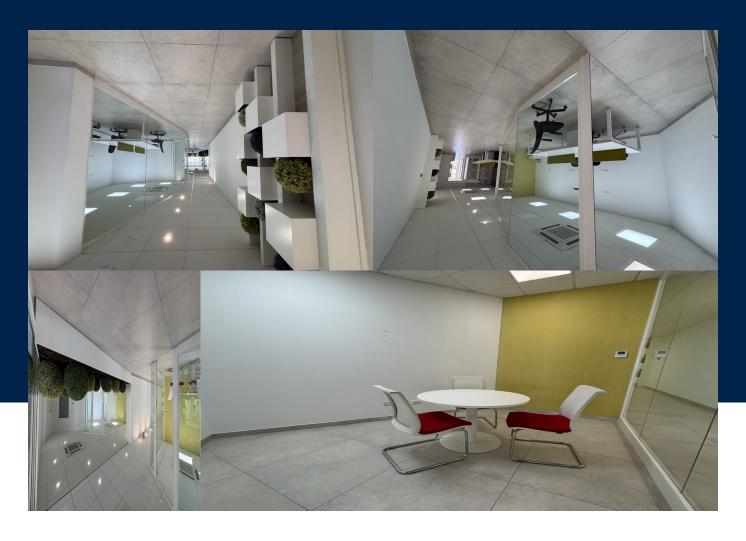

## **INTERIOR**

186 Sq Mt

**BATHS** 

2

A fantastically positioned commercial building split on eight floors each having offices measuring approximately 200sqm, situated in the heart of Sliema and close to all amenities. Finished to high standards, this sixth floor office has an internal area of 186sqm and external space of 16sqm. It comprises an open plan configuration, two board rooms, two WCs, kitchenette, server room and two balconies.