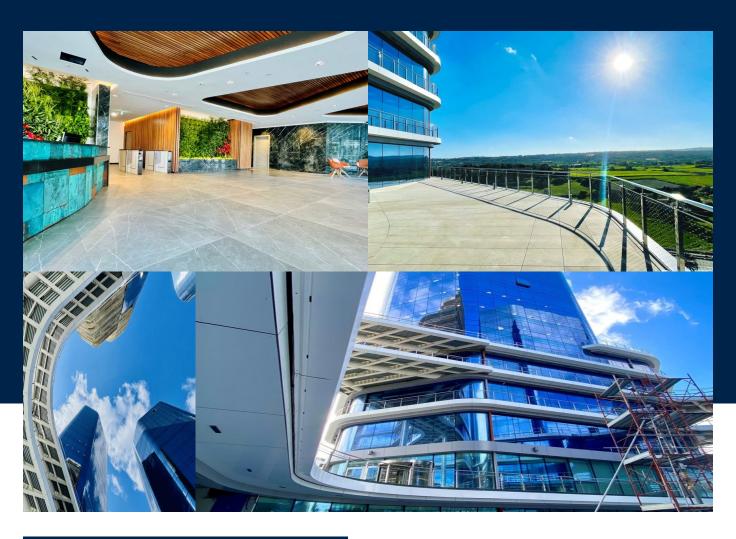

## **INTERIOR** 671 Sq Mt

Centrally located in the Mriehel, Central Business District and set on a site with a superficial area of 11,200 square meters, The Quad Business Towers is set to become a business address like no other. Set to deliver over 44,000m<sup>2</sup> of commercial floor space, this outstanding development will include a mix of Grade A office space and a range retail and amenity outlets. Ample parking facilities and spacious landscaped outdoor areas and piazzas, have been...